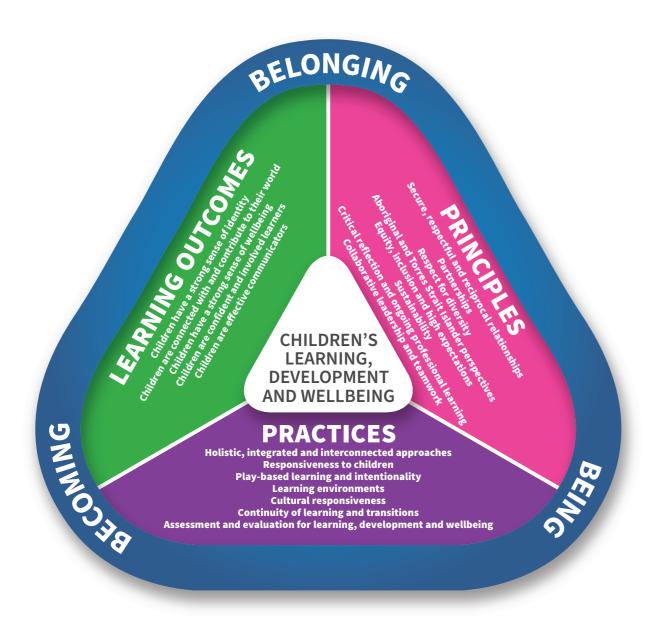

## ELEMENTS OF THE EARLY YEARS LEARNING FRAMEWORK

This diagram shows the integrated connections of the Vision, Principles, Practices and Learning Outcomes that centre on children's learning, development and wellbeing. Belonging, Being and Becoming overlap all these elements.

| VISION  BELONGING, BEING AND BECOMING                                                                                                                                                                                                                                                                                                                                       |                                                                                                                                                                                                                                                                                                                                                       |                                                                                                                                                                                                                                                                                        |
|-----------------------------------------------------------------------------------------------------------------------------------------------------------------------------------------------------------------------------------------------------------------------------------------------------------------------------------------------------------------------------|-------------------------------------------------------------------------------------------------------------------------------------------------------------------------------------------------------------------------------------------------------------------------------------------------------------------------------------------------------|----------------------------------------------------------------------------------------------------------------------------------------------------------------------------------------------------------------------------------------------------------------------------------------|
| PRINCIPLES                                                                                                                                                                                                                                                                                                                                                                  | PRACTICES                                                                                                                                                                                                                                                                                                                                             | LEARNING OUTCOMES                                                                                                                                                                                                                                                                      |
| <ul> <li>Secure, respectful and reciprocal relationships</li> <li>Partnerships</li> <li>Respect for diversity</li> <li>Aboriginal and Torres Strait Islander perspectives</li> <li>Equity, inclusion and high expectations</li> <li>Sustainability</li> <li>Critical reflection and ongoing professional learning</li> <li>Collaborative leadership and teamwork</li> </ul> | <ul> <li>Holistic, integrated and interconnected approaches</li> <li>Responsiveness to children</li> <li>Play-based learning and intentionality</li> <li>Learning environments</li> <li>Cultural responsiveness</li> <li>Continuity of learning and transitions</li> <li>Assessment and evaluation for learning, development and wellbeing</li> </ul> | <ul> <li>Children have a strong sense of identity</li> <li>Children are connected with and contribute to their world</li> <li>Children have a strong sense of wellbeing</li> <li>Children are confident and involved learners</li> <li>Children are effective communicators</li> </ul> |